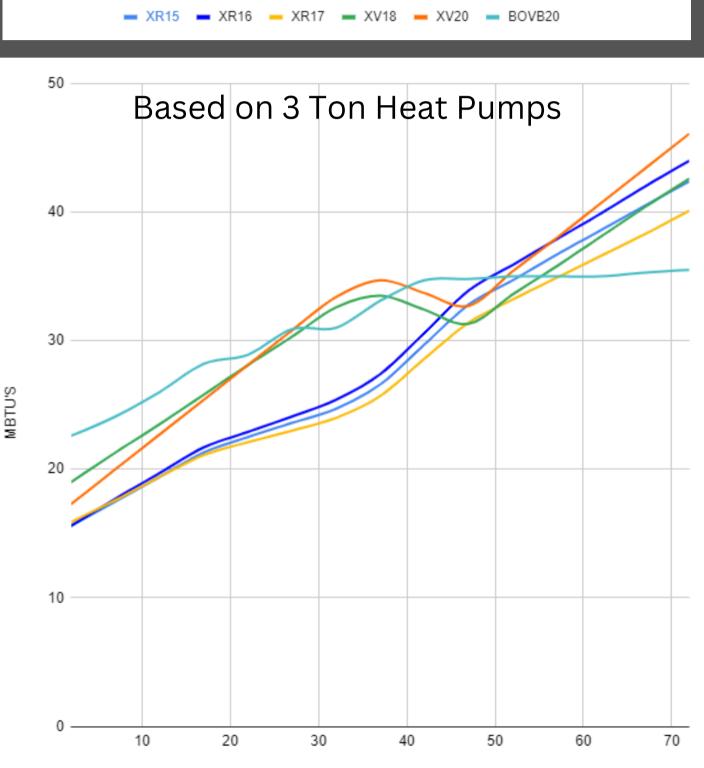

#### **Performance** Bosch beats EVERY model of Trane under 27°F which is where it MATTERS!

OUTDOOR TEMPERATURE