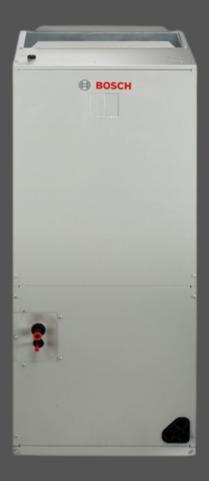

## Bosch BVA Air Handler

2 Stage ECM Blower Motor stages up and down to provide enhanced comfort, energy savings, and superior humidity control. This air handler is made to work in all configurations including upflow, downflow, left and right flow.