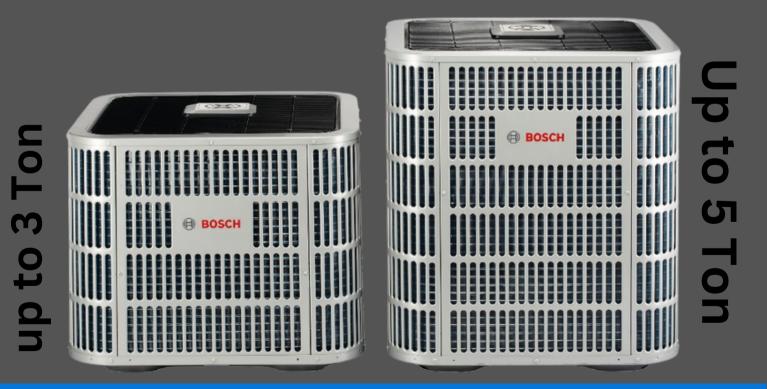

### Heat Pump Condensers, built with comfort and efficiency in mind.

Three Split System Heat Pump Options

### BOVB15 15 SEER Inverter BOVB18 18 SEER Inverter BOVB20 20 SEER Inverter

As low as 56 Decibals:

Quieter than any conventional system on the market today!