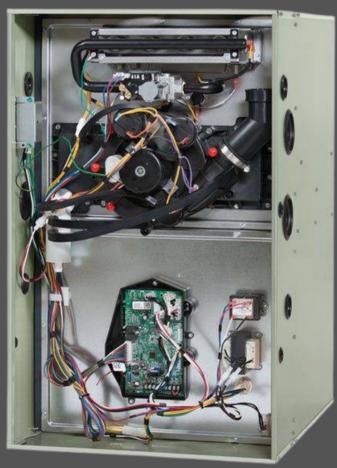

# Gas Furnace

### **S8 Furnace**

9 Speed Blower or Variable Speed Blower

Single or Two Stage Furnace Options

Options dependant on selected HP