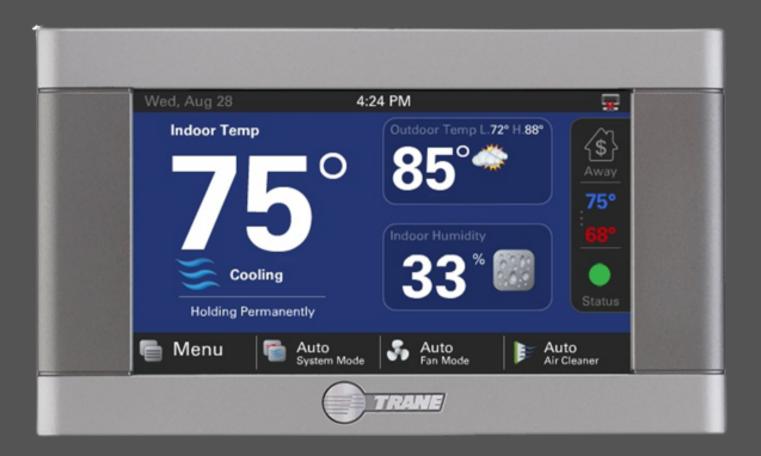

### Thermostat Control

### XL824 Trane WIFI

Works with all 24V Control Systems and provides Nexia Diagnostics!