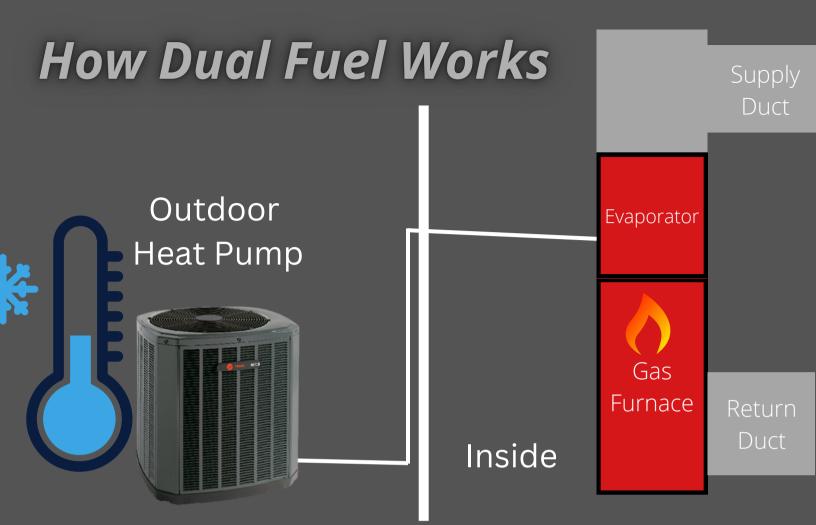

Dual fuel systems utilize two sources of energy for heating season. The two energy sources being gas and electricity. The heat pump system will heat your home using electricity during mildly cooler temperatures while more efficient for operation. As the temperature outdoors reaches cooler temperatures where the heat pump is not as efficient, the gas furnace will take over automatically to heat your home more efficiently.