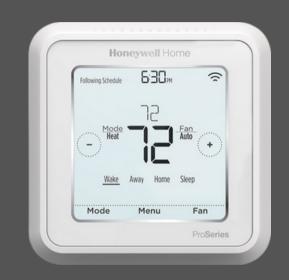

#### **Control Options** Depending on your estimate, there are two options of thermostat controls available.

# T6 Pro WIFI From Honeywell

OR

| 000003 | Tue, Nov 14 | 10:50 AM                                   | all and a second se |
|--------|-------------|--------------------------------------------|----------------------------------------------------------------------------------------------------------------|
|        |             | 75°<br>cooling<br>Following Schedule: Home | ✓ 75% 65 ✓                                                                                                     |
|        | 🖶 Menu      | Fan Mode                                   | Off     Permanent Hold                                                                                         |
|        |             |                                            |                                                                                                                |