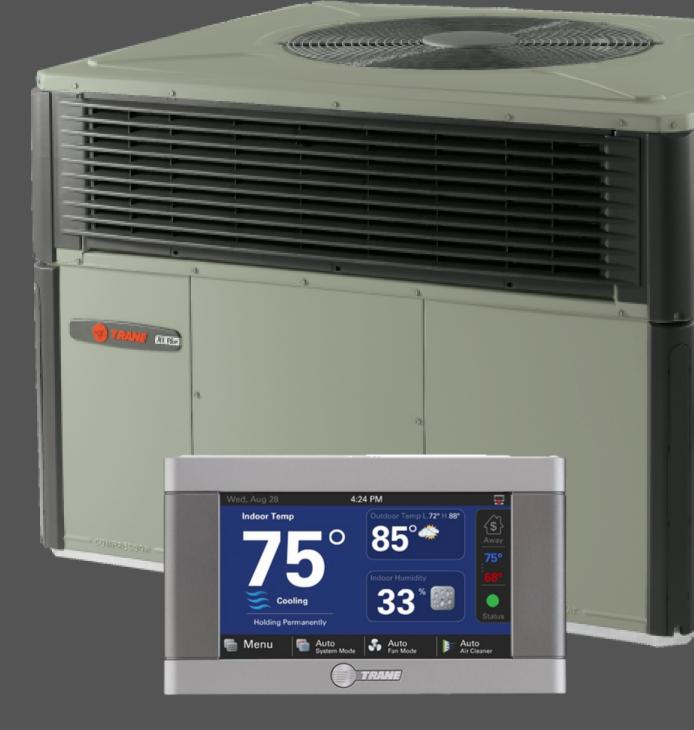

#### Single Stage Climatuff Compressor With Single Stage Gas Heat

erra William 😽

TWO Stage Climatuff Compressor With Variable Speed Vortica Blower and Two Stage Gas Heat!

# XL 824 Nexia WIFI From Trane