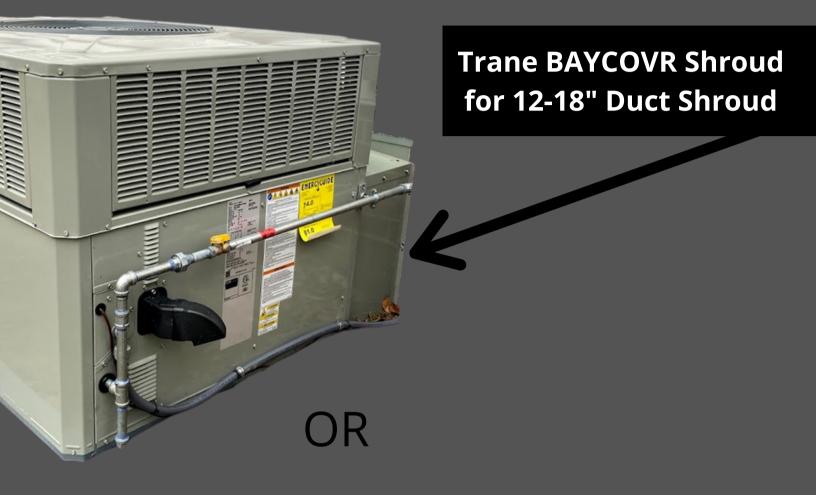

#### Custom Galvanized Sheet Metal Duct Shroud

### **Included With Installation**

Each Proposal Is different, so please check your estimate for your installation's specifications