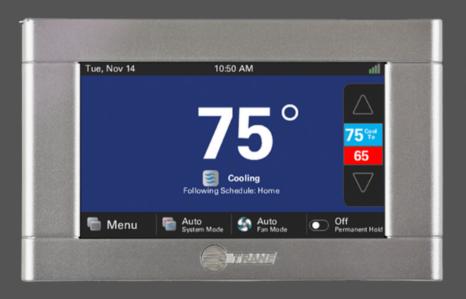

### **Control Options**

Depending on your estimate, there are two options of thermostat controls available.

## T6 Pro WIFI From Honeywell

OR

XL 824 Nexia WIFI From Trane