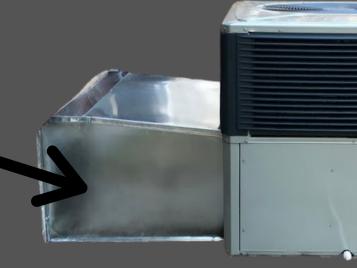

#### **Included With Installation**

Each Proposal Is different, so please check your estimate for your installation's specifications

Trane BAYCOVR Shroud for 12-18" Duct Shroud

Custom Galvanized Sheet Metal Duct Shroud