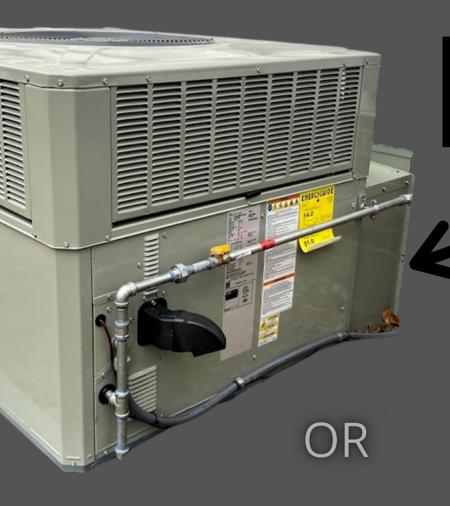

#### **Included With Installation**

Each Proposal Is different, so please check your estimate for your installation's specifications

Trane BAYCOVR Shroud for 12-18" Duct Shroud

Custom Galvanized Sheet Metal Duct Shroud