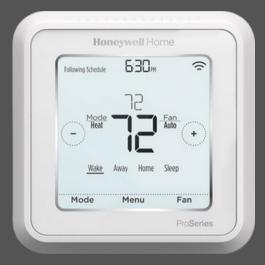

### **Control Options**

Depending on your estimate, there are two options of thermostat controls available.

## T6 Pro WIFI From Honeywell

OR

XL 824 Nexia WIFI From Trane