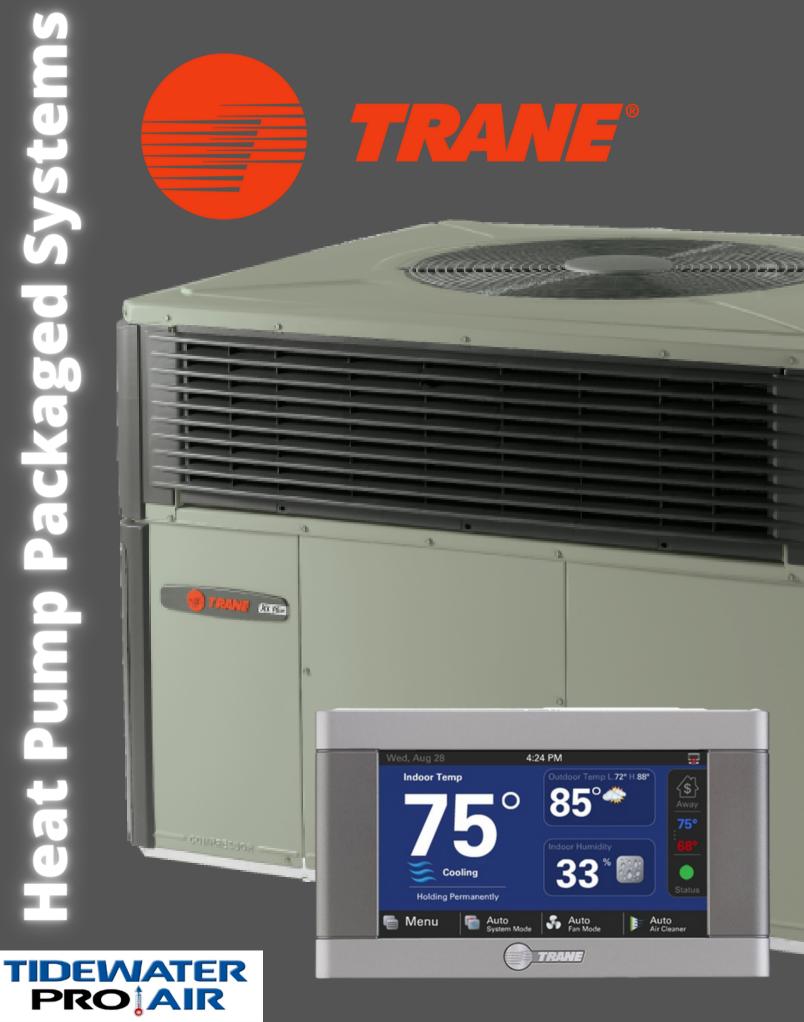

# System Options

XR 14

Single Stage Climatuff Compressor with Vortica Blower System

**XL 15** 

TWO Stage Climatuff Compressor With Variable Speed Vortica Blower

### **Control Options**

Depending on your estimate, there are two options of thermostat controls available.

## T6 Pro WIFI From Honeywell

OR

XL 824 Nexia WIFI From Trane