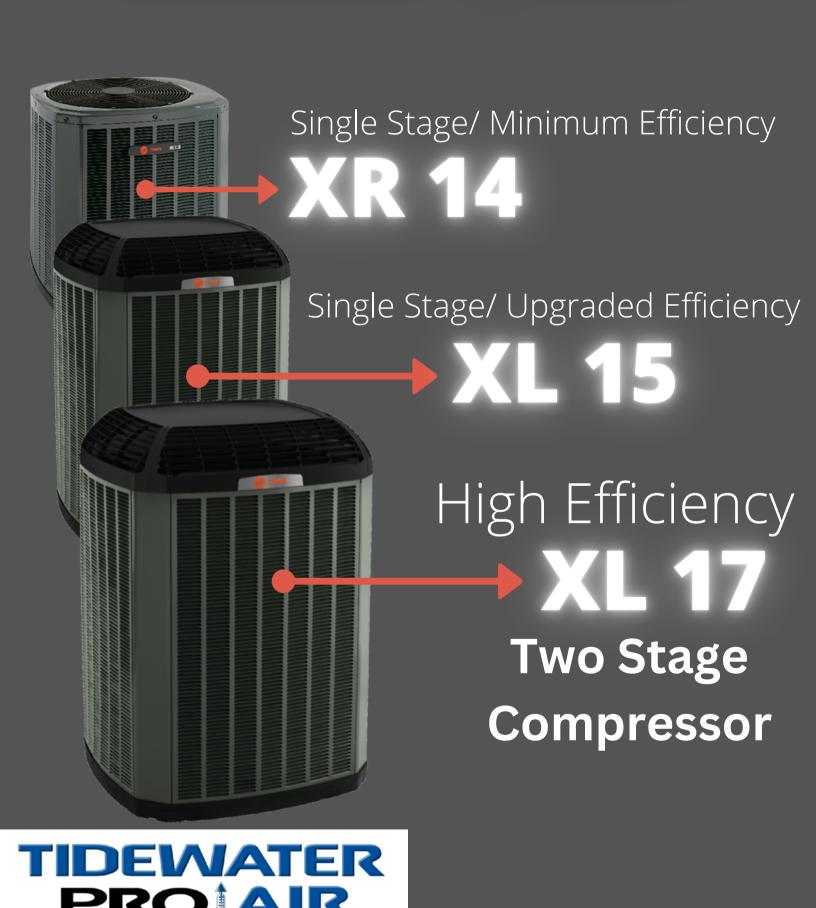

# Condenser Options



# Air Handler

#### TEM4 and TEM6 Air Handlers



## TEM4 Specs

Multi-Speed Blower
All Aluminum Coils
Mechanical Refrigerant
Control

### TEM6 Specs

Variable Speed Blower
Constant Fan Control
All Aluminum Coils
Mechanical Refrigerant
Control

### Thermostat Control



#### XL824 Trane WIFI

Works with all 24V Control Systems and provides Nexia Diagnostics!



Or keep your existing thermostat for a \$200 Discount

#### Included with Installation



Condensate Drain Overflow Safety Switch



NEW Secondary Drain Pan (When required)



NEW Outdoor Electrical
Service Disconnect





Protect Your INVESTMENT & COMFORT with PREMIUM PROTECTION PLAN

# TIDEWATER PROJAIR

1980 Northgate Commerce Parkway, Ste 6D Suffolk, VA 23435

757-655-1247

www.TidewaterProAir.com

License #2705166550