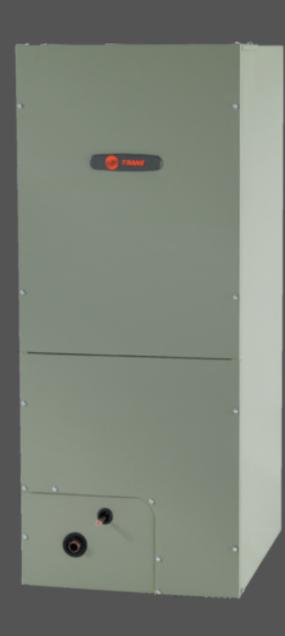

# Air Handler

#### TEM4 and TEM6 Air Handlers

## TEM4 Specs

Multi-Speed Blower
All Aluminum Coils
Mechanical Refrigerant
Control

### TEM6 Specs

Variable Speed Blower
Constant Fan Control
All Aluminum Coils
Mechanical Refrigerant
Control