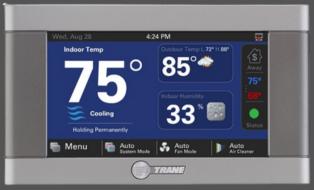

### Thermostat Control

#### XL824 Trane WIFI

Works with all 24V Control Systems and provides Nexia Diagnostics!

Or keep your existing thermostat for a \$200 Discount