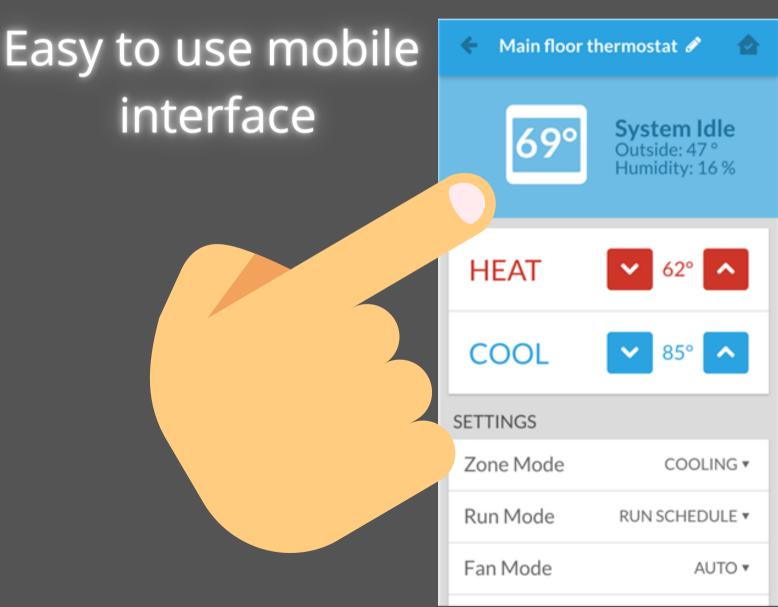

### Thermostat Control

#### XL824 Trane WIFI

Works with all 24V Control Systems and provides Nexia Diagnostics!

Or keep your existing thermostat for a \$200 Discount