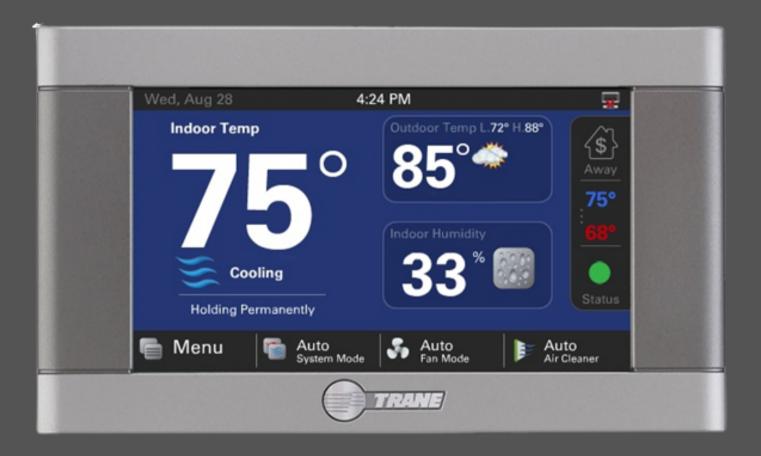

### Thermostat Control

### XL824 Trane WIFI

Works with all 24V Control Systems and provides Nexia Diagnostics!