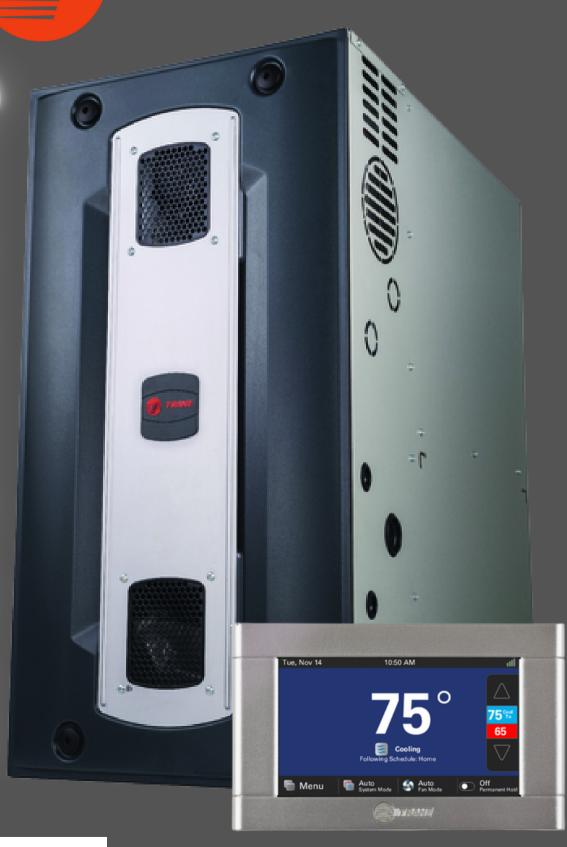

## Gas Furnace

### **S8 Furnace**

\*9 Speed Blower or \*Variable Speed Blower

\*Single or \*Two Stage Heating Capabilities

> Up to 97% AFUE Operation

\*Model of furnace will be matched with it's respective AC system.

### Thermostat Control

### XL824 Trane WIFI

Works with all 24V Control Systems and provides Nexia Diagnostics!